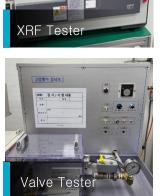

# Thorough verification of more than 40 inspection items using more than 30 different types of inspection equipment

Pump Reliability

| No. | Inspection Facilities                       | No. | Inspection Facilities                                |
|-----|---------------------------------------------|-----|------------------------------------------------------|
| 1   | Constant temp. and<br>humidity chamber      | 16  | Voltmeter                                            |
| 2   | Water Flow                                  | 17  | PH Composite Electrode                               |
| 3   | XRF Heavy metal analyzer                    | 18  | Thermograph                                          |
| 4   | Refrigerant Leak Detector                   | 19  | Sound Level Meter                                    |
| 5   | AIR LEAK                                    | 20  | Light Meter                                          |
| 6   | Valve checker<br>(Hi pressure, Lo pressure) | 21  | Residual chlorine meter                              |
| 7   | Pump Reliability                            | 22  | Dissolving Hydrogen<br>Meter                         |
| 8   | Repeated Water Pressure                     | 23  | Withstand<br>voltage/insulation<br>resistance tester |
| 9   | Filter performance test                     | 24  | Frequency Converter                                  |
| 10  | Filter Destruction Test                     | 25  | Filter Leak Tester                                   |
| 11  | Film thickness meter                        | 26  | Salt Spray Tester                                    |
| 12  | Rubber durometer                            | 27  | IGR Leakage Analyzer                                 |
| 13  | Projector                                   | 28  | Flow Sensor Tester                                   |
| 14  | Insulation resistance tester                | 29  | Earth Continuity Tester                              |
| 15  | Ammeter                                     | 30  | Static Electricity Meter                             |