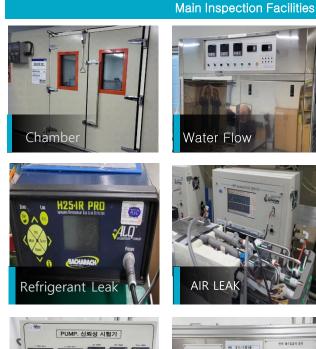

# Thorough verification of more than 40 inspection items using more than 30 different types of inspection equipment

Pump Reliability

| No. | Inspection Facilities                       | No. | Inspection Facilities                                |
|-----|---------------------------------------------|-----|------------------------------------------------------|
| 1   | Constant temp. and<br>humidity chamber      | 16  | Voltmeter                                            |
| 2   | Water Flow                                  | 17  | PH Composite Electrode                               |
| 3   | XRF Heavy metal analyzer                    | 18  | Thermograph                                          |
| 4   | Refrigerant Leak Detector                   | 19  | Sound Level Meter                                    |
| 5   | AIR LEAK                                    | 20  | Light Meter                                          |
| 6   | Valve checker<br>(Hi pressure, Lo pressure) | 21  | Residual chlorine meter                              |
| 7   | Pump Reliability                            | 22  | Dissolving Hydrogen<br>Meter                         |
| 8   | Repeated Water Pressure                     | 23  | Withstand<br>voltage/insulation<br>resistance tester |
| 9   | Filter performance test                     | 24  | Frequency Converter                                  |
| 10  | Filter Destruction Test                     | 25  | Filter Leak Tester                                   |
| 11  | Film thickness meter                        | 26  | Salt Spray Tester                                    |
| 12  | Rubber durometer                            | 27  | IGR Leakage Analyzer                                 |
| 13  | Projector                                   | 28  | Flow Sensor Tester                                   |
| 14  | Insulation resistance tester                | 29  | Earth Continuity Tester                              |
| 15  | Ammeter                                     | 30  | Static Electricity Meter                             |