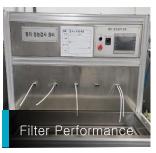

# Thorough verification of more than 40 inspection items using more than 30 different types of inspection equipment

Pump Reliability

| No. | Inspection Facilities                       | No. | Inspection Facilities                                |
|-----|---------------------------------------------|-----|------------------------------------------------------|
| 1   | Constant temp. and<br>humidity chamber      | 16  | Voltmeter                                            |
| 2   | Water Flow                                  | 17  | PH Composite Electrode                               |
| 3   | XRF Heavy metal analyzer                    | 18  | Thermograph                                          |
| 4   | Refrigerant Leak Detector                   | 19  | Sound Level Meter                                    |
| 5   | AIR LEAK                                    | 20  | Light Meter                                          |
| 6   | Valve checker<br>(Hi pressure, Lo pressure) | 21  | Residual chlorine meter                              |
| 7   | Pump Reliability                            | 22  | Dissolving Hydrogen<br>Meter                         |
| 8   | Repeated Water Pressure                     | 23  | Withstand<br>voltage/insulation<br>resistance tester |
| 9   | Filter performance test                     | 24  | Frequency Converter                                  |
| 10  | Filter Destruction Test                     | 25  | Filter Leak Tester                                   |
| 11  | Film thickness meter                        | 26  | Salt Spray Tester                                    |
| 12  | Rubber durometer                            | 27  | IGR Leakage Analyzer                                 |
| 13  | Projector                                   | 28  | Flow Sensor Tester                                   |
| 14  | Insulation resistance tester                | 29  | Earth Continuity Tester                              |
| 15  | Ammeter                                     | 30  | Static Electricity Meter                             |