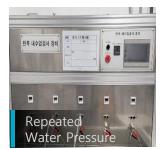

# Thorough verification of more than 40 inspection items using more than 30 different types of inspection equipment

Pump Reliability

| No. | Inspection Facilities                       | No. | Inspection Facilities                                |
|-----|---------------------------------------------|-----|------------------------------------------------------|
| 1   | Constant temp. and<br>humidity chamber      | 16  | Voltmeter                                            |
| 2   | Water Flow                                  | 17  | PH Composite Electrode                               |
| 3   | XRF Heavy metal analyzer                    | 18  | Thermograph                                          |
| 4   | Refrigerant Leak Detector                   | 19  | Sound Level Meter                                    |
| 5   | AIR LEAK                                    | 20  | Light Meter                                          |
| 6   | Valve checker<br>(Hi pressure, Lo pressure) | 21  | Residual chlorine meter                              |
| 7   | Pump Reliability                            | 22  | Dissolving Hydrogen<br>Meter                         |
| 8   | Repeated Water Pressure                     | 23  | Withstand<br>voltage/insulation<br>resistance tester |
| 9   | Filter performance test                     | 24  | Frequency Converter                                  |
| 10  | Filter Destruction Test                     | 25  | Filter Leak Tester                                   |
| 11  | Film thickness meter                        | 26  | Salt Spray Tester                                    |
| 12  | Rubber durometer                            | 27  | IGR Leakage Analyzer                                 |
| 13  | Projector                                   | 28  | Flow Sensor Tester                                   |
| 14  | Insulation resistance tester                | 29  | Earth Continuity Tester                              |
| 15  | Ammeter                                     | 30  | Static Electricity Meter                             |