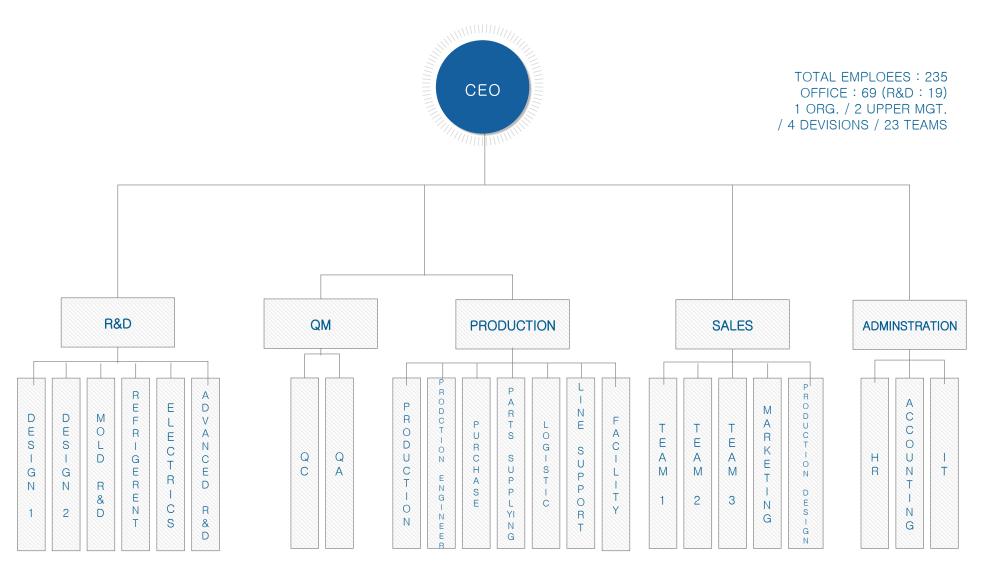

# Optimal Products based on Technology to Meet Customer Needs

- More than 30 Patents held/applied
- Intellectual Property

- Corporate Affiliated Research Institute
- Dedicated R&D for each PJT.
- Product Innovation Activities and Competitiveness Enhancement

- Continuous Advanced R&D Investment
- Reinforcement of Research Manpower
  Infrastructure and Inv. in Research Facilities
- Training New Develop. Personnel

 Developed more than 40 Products (More than 100 types incl. derivatives)